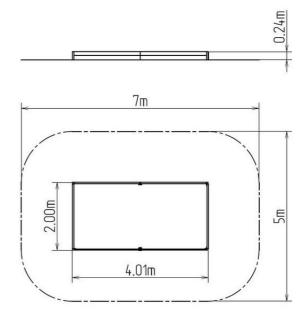

## type PI-420KS-10

| Dasi | <br>mation |  |
|------|------------|--|
|      |            |  |

| Age category                 | from 0 years          |
|------------------------------|-----------------------|
| Minimum area                 | 7 m x 5 m             |
| Equipment measurements       | 4,01 m x 2 m x 0,24 m |
| Free fall height:            | 0,24 m                |
| Load capacity:               | Not specified         |
| Max. number of users:        | Not specified         |
| Fall zone: EN 1177           | null                  |
| Designation:                 | exterior              |
| Availability of spare parts: | supplied by the       |
| Certificate of Compliance:   | ČSN EN 1176 - 1       |
|                              |                       |