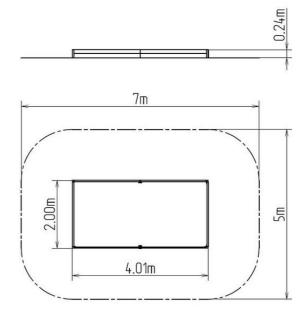

### **Basic information**

| from 0 years          |
|-----------------------|
| 7 m x 5 m             |
| 4,01 m x 2 m x 0,24 m |
| 0,24 m                |
| Not specified         |
| Not specified         |
| null                  |
| exterior              |
| supplied by the       |
| ČSN EN 1176 - 1       |
|                       |