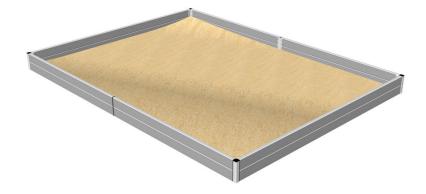

# Sandpit 4x3 m PI430KS - silver

Product type

### **Basic information**

| from 0 years          |
|-----------------------|
| 7 m x 6 m             |
| 4,01 m x 3 m x 0,24 m |
| 0,24 m                |
| Not specified         |
| Not specified         |
| null                  |
| exterior              |
| supplied by the       |
| ČSN EN 1176 - 1       |
|                       |

#### Description

The sandbox is made of structural steel, which is protected against corrosion by zinc coating, which results in a very significant prolongation of the play element's lifetime or duplex powder coated with coat curing according to RAL to prevent corrosion. All other metal elements of the metal elements are also treated with zinc coated or duplex powder coated with coat curing according to RAL to prevent corrosion. All fasteners are galvanized or stainless steel.