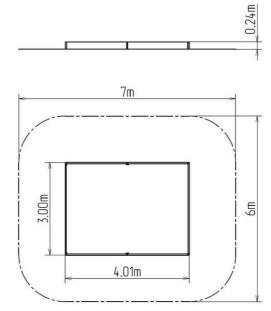

### **Basic information**

| Age category                 | from 0 years          |
|------------------------------|-----------------------|
| Minimum area                 | 7 m x 6 m             |
| Equipment measurements       | 4,01 m x 3 m x 0,24 m |
| Free fall height:            | 0,24 m                |
| Load capacity:               | Not specified         |
| Max. number of users:        | Not specified         |
| Fall zone: EN 1177           | null                  |
| Designation:                 | exterior              |
| Availability of spare parts: | supplied by the       |
| Certificate of Compliance:   | ČSN EN 1176 - 1       |