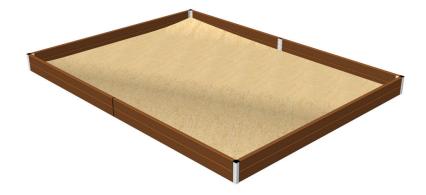

## Sandpit 4x3 m PI430KW - brown

Product type

PI-430KW-10

#### Description

The sandbox is made of structural steel, which is protected against corrosion by zinc coating, which results in a very significant prolongation of the play element's lifetime or duplex powder coated with coat curing according to RAL to prevent corrosion. All other metal elements of the metal elements are also treated with zinc coated or duplex powder coated with coat curing according to RAL to prevent corrosion. All fasteners are galvanized or stainless steel.