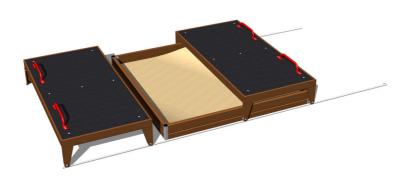

# Sandpit with a movable cover 2x2 m PK220KW - brown

Product type PK-220KW-10

## **Description**

The sandbox is made of structural steel, which is protected against corrosion by zinc coating, which results in a very significant prolongation of the play element's lifetime or duplex powder coated with coat curing according to RAL to prevent corrosion. These structures are embedded in a concrete bed. All other metal elements of the metal elements are also treated with zinc coated or duplex powder coated with coat curing according to RAL to prevent corrosion.

The sliding cover of the sandbox is made of waterproof plywood designed for outdoor use. All fasteners are galvanized or stainless steel.