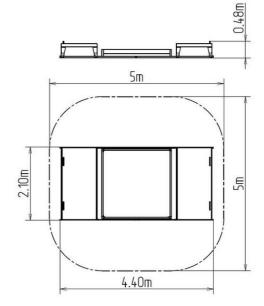

### **Basic information**

Age category from 0 years Minimum area 5 m x 5 m

Equipment measurements 4,4 m x 2,1 m x 0,48 m

Free fall height: 0,48 m
Load capacity: Not specified
Max. number of users: Not specified
Fall zone: EN 1177 null
Designation: exterior