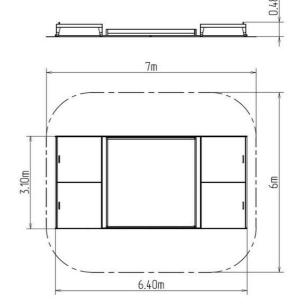

#### **Basic information**

Age category from 0 years Minimum area 7 m x 6 m

Equipment measurements 6,4 m x 3,1 m x 0,48 m

Free fall height: 0,48 m
Load capacity: Not specified
Max. number of users: Not specified
Fall zone: EN 1177 null
Designation: exterior