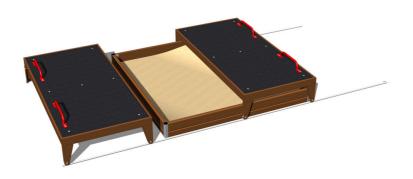

## Sandpit with a movable cover 3x3 m PK330KW - brown

Product type PK-330KW-10

## Description

Hot-dip galvanizing

The sandbox is made of glued prisms. This solution provides maximum protection against cracks that are common in off-wood wood products. The surface treatment of these prisms consists in the impregnation and three-layer application of the top glazing varnish, which meets the requirements of EN 71/3 (safe for children's toys).

The sliding cover of the sandbox is made of waterproof plywood designed for outdoor use. All fasteners are galvanized or stainless steel.