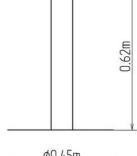

#### **Basic information**

Age category from 0 years
Minimum area 0,45 m x 0,45 m
Equipment measurements 0,45 m x 0,45 m x 0,62 m

Free fall height: 0,6 m

Load capacity:

Max. number of users:
Fall zone: EN 1177