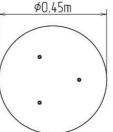

#### **Basic information**

Age category from 0 years
Minimum area 0,45 m x 0,45 m
Equipment measurements 0,45 m x 0,45 m x 0,62 m

Free fall height: 0,6 m

Load capacity:

Max. number of users:
Fall zone: EN 1177