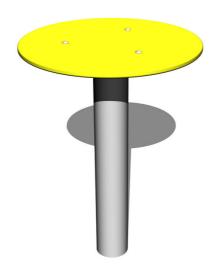

# Table for the sandpit ST001KY - yellow

Product type ST-001KY-10

#### **Description**

The support structure of the sandpit table is made from structural steel, which is protected against corrosion by hot-dip galvanizing and this significantly prolongs the life of the play unit. The structure is fixed in a concrete bed. The table is made from high quality HDPE plastic (high density coloured polyethylene, which is characterised by high colour stability, UV resistance but mainly safety as it doesn't break and therefore there is no danger of injury to children by sharp fragments). All fastening material is galvanized or stainless steel.