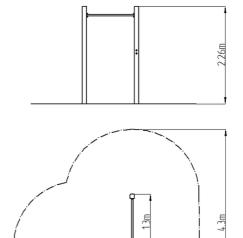

### **Basic information**

Age category Not specified Minimum area 4,3 m x 4,3 m

Equipment measurements 1,3 m x 1,3 m x 2,26 m

Free fall height: 1,5 m
Load capacity: 156 kg
Max. number of users: 2
Fall zone: EN 1177 null
Designation: exterior
Availability of spare parts: supplied by the
Certificate of Compliance: ČSN EN 16630

### Description

null

1.3m

4.3m