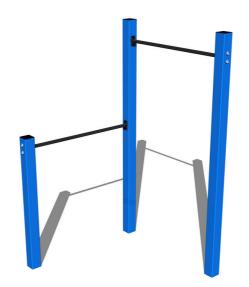

## Street workout set WS001BD- blue

Product type WS-001BD-15

### **Equipment**

Color variants: blue-black, red-black, yellow-black, green-black, grey-black, orange-black.