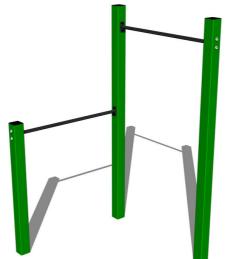

# Street workout set WS001GD - green

Product type WS-001GD-15

#### **Material**

Metal units - structural steel

# **Finish**

Duplex powder coated with coat curing Hot-dip galvanizing

# **Description**

The support structure of the workout set is made of structural steel which is protected against corrosion by zinc coating, resulting in a very prolonged service life of the workout elements or duplex powder coated with coat curing according to RAL to prevent corrosion. These structures are anchored to concrete footings with zinc anchors. All other metallic elements, such as handles, parallel bars etc., are also zinc coated or duplex powder coated with coat curing according to RAL to prevent corrosion or, if required by the customer, the elements can be made in stainless steel. All connecting material is zinc or stainless steel coated.

## **Equipment**

Color variants: blue-black, red-black, yellow-black, green-black, grey-black, orange-black.