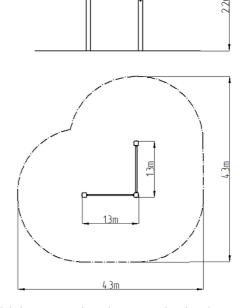

### **Basic information**

Age category Not specified 4,3 m x 4,3 m Minimum area

Equipment measurements 1,3 m x 1,3 m x 2,26 m

1.5 m Free fall height: 156 kg Load capacity: Max. number of users: 2 Fall zone: EN 1177 null Designation: exterior Availability of spare parts: supplied by the Certificate of Compliance: **ČSN EN 16630** 