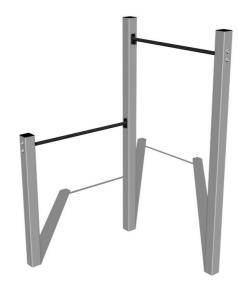

## Street workout set WS001SD - silver

Product type

WS-001SD-15

## Description

The support structure of the workout set is made of structural steel which is protected against corrosion by zinc coating, resulting in a very prolonged service life of the workout elements, and coating with baked paint KOMAXIT according to the RAL colour system. These structures are anchored to concrete footings with zinc anchors. All other metallic elements, such as handles, parallel bars etc., are also zinc coated and treated with baked paint KOMAXIT according to the RAL colour system or, if required by the customer, the elements can be made in stainless steel. All connecting material is zinc or stainless steel coated.

## Equipment

Color variants: blue-black, red-black, yellow-black, green-black, grey-black, orange-black.

We reserve the right to change products without prior notice, which will, from our point of view, improve quality. The pictures are only informative and the products shown may differ from the products that we currently supply. We also reserve the right to make printing errors and assume no responsibility for their possible consequences. Otherwise, our terms and conditions apply. 03.05.2024