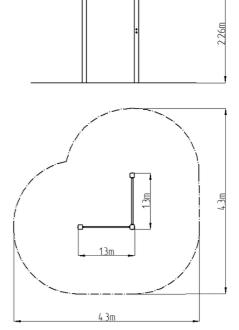

## **Basic information**

| Not specified          |
|------------------------|
| 4,3 m x 4,3 m          |
| 1,3 m x 1,3 m x 2,26 m |
| 1,5 m                  |
| 156 kg                 |
| 2                      |
| null                   |
| exterior               |
| supplied by the        |
| ČSN EN 16630           |
|                        |