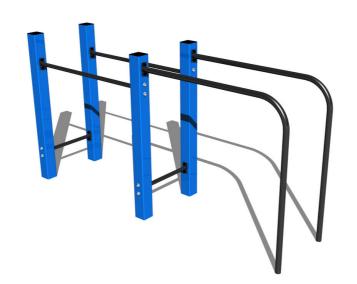

# Street workout set WS002BD - blue

Product type WS-002BD-10

#### Material

Metal units - structural steel

## **Description**

The support structure of the workout set is made of structural steel which is protected against corrosion by zinc coating, resulting in a very prolonged service life of the workout elements, and coating with baked paint KOMAXIT according to the RAL colour system. These structures are anchored to concrete footings with zinc anchors. All other metallic elements, such as handles, parallel bars etc., are also zinc coated and treated with baked paint KOMAXIT according to the RAL colour system or, if required by the customer, the elements can be made in stainless steel. All connecting material is zinc or stainless steel coated.

# **Equipment**

Color variants: blue-black, red-black, yellow-black, green-black, grey-black, orange-black.