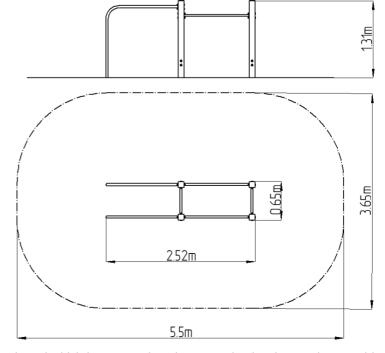

### **Basic information**

Age category Not specified Minimum area 5,5 m x 3,65 m

Equipment measurements 2,52 m x 0,65 m x 1,31 m

Free fall height: 1 m
Load capacity: 156 kg
Max. number of users: 2
Fall zone: EN 1177 null
Designation: exterior
Availability of spare parts: supplied by the
Certificate of Compliance: ČSN EN 16630