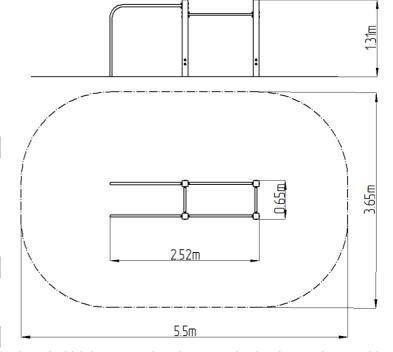

### **Basic information**

Age category Not specified Minimum area 5,5 m x 3,65 m

Equipment measurements 2,52 m x 0,65 m x 1,31 m

Free fall height: 1 m
Load capacity: 156 kg
Max. number of users: 2
Fall zone: EN 1177 null
Designation: exterior
Availability of spare parts: supplied by the
Certificate of Compliance: ČSN EN 16630