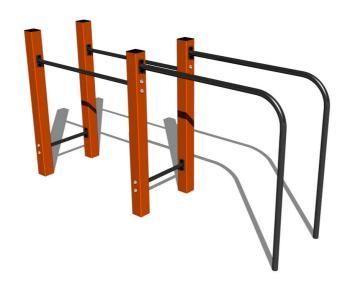

# Street workout set WS002OD - orange

Product type WS-0020D-10

## **Description**

The support structure of the workout set is made of structural steel which is protected against corrosion by zinc coating, resulting in a very prolonged service life of the workout elements or duplex powder coated with coat curing according to RAL to prevent corrosion. These structures are anchored to concrete footings with zinc anchors. All other metallic elements, such as handles, parallel bars etc., are also zinc coated or duplex powder coated with coat curing according to RAL to prevent corrosion or, if required by the customer, the elements can be made in stainless steel. All connecting material is zinc or stainless steel coated.

# **Equipment**

Color variants: blue-black, red-black, yellow-black, green-black, grey-black, orange-black.