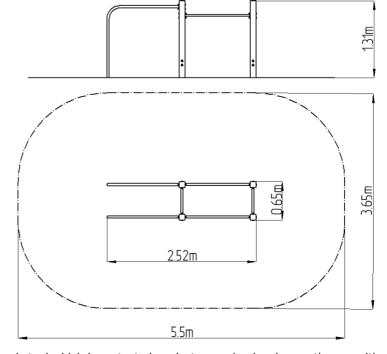

### **Basic information**

Age category Not specified Minimum area 5,5 m x 3,65 m

Equipment measurements 2,52 m x 0,65 m x 1,31 m

Free fall height: 1 m
Load capacity: 156 kg
Max. number of users: 2
Fall zone: EN 1177 null
Designation: exterior
Availability of spare parts: supplied by the
Certificate of Compliance: ČSN EN 16630