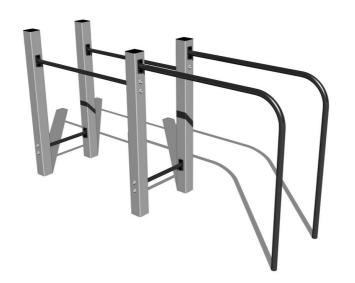

# Street workout set WS002SD - silver

Product type WS-002SD-10

#### **Material**

Metal units - structural steel

### **Description**

The support structure of the workout set is made of structural steel which is protected against corrosion by zinc coating, resulting in a very prolonged service life of the workout elements, and coating with baked paint KOMAXIT according to the RAL colour system. These structures are anchored to concrete footings with zinc anchors. All other metallic elements, such as handles, parallel bars etc., are also zinc coated and treated with baked paint KOMAXIT according to the RAL colour system or, if required by the customer, the elements can be made in stainless steel. All connecting material is zinc or stainless steel coated.