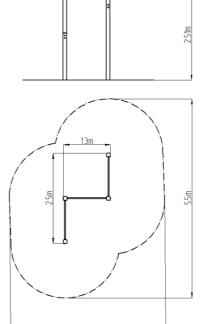

## **Basic information**

Age category Not specified 4,3 m x 5,5 m Minimum area

**Equipment measurements** 1,3 m x 2,5 m x 2,51 m 1,5 m Free fall height:

234 kg Load capacity: Max. number of users: 3 Fall zone: EN 1177 null Designation: exterior Availability of spare parts: supplied by the Certificate of Compliance: **ČSN EN 16630** 