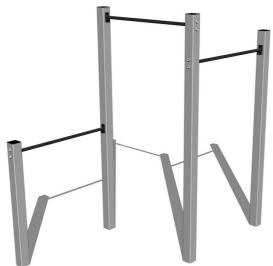

# Street workout set WS003SD - silver

Product type WS-003SD-15

### **Material**

Metal units - structural steel

## **Description**

The support structure of the workout set is made of structural steel which is protected against corrosion by zinc coating, resulting in a very prolonged service life of the workout elements, and coating with baked paint KOMAXIT according to the RAL colour system. These structures are anchored to concrete footings with zinc anchors. All other metallic elements, such as handles, parallel bars etc., are also zinc coated and treated with baked paint KOMAXIT according to the RAL colour system or, if required by the customer, the elements can be made in stainless steel. All connecting material is zinc or stainless steel coated.

# **Equipment**

Color variants: blue-black, red-black, yellow-black, green-black, grey-black, orange-black.