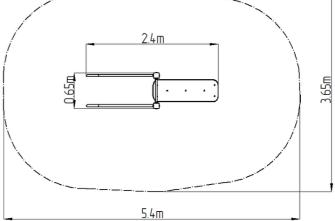

## **Basic information**

| Age category<br>Minimum area<br>Equipment measurem<br>Free fall height:<br>Load capacity:<br>Max. number of users:<br>Fall zone: EN 1177<br>Designation: | 1 m<br>156 kg<br>2<br>null<br>exterior |  |
|----------------------------------------------------------------------------------------------------------------------------------------------------------|----------------------------------------|--|
| Availability of spare pa<br>Certificate of Complian                                                                                                      | arts: supplied by the                  |  |
| Material                                                                                                                                                 |                                        |  |