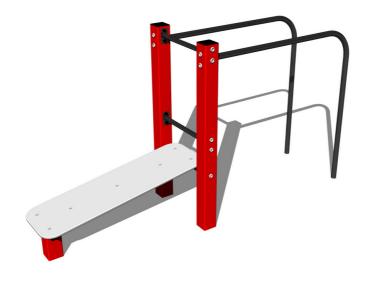

# Street workout set WS004RD - red

Product type

WS-004RD-10

### Description

The support structure of the workout set is made of structural steel which is protected against corrosion by zinc coating, resulting in a very prolonged service life of the workout elements, and coating with baked paint KOMAXIT according to the RAL colour system. These structures are anchored to concrete footings with zinc anchors. All other metallic elements, such as handles, parallel bars etc., are also zinc coated and treated with baked paint KOMAXIT according to the RAL colour system or, if required by the customer, the elements can be made in stainless steel.

All bench boards and steps are made of high quality HDPE (high-pressure, full-coloured polyethylene, which is characterised by high colour stability, UV resistance and mainly safety because it is rigid and there is no risk of injury caused by sharp broken fragments). All connecting material is zinc or stainless steel coated.

#### Equipment

Color variants: blue-black, red-black, yellow-black, green-black, grey-black, orange-black.

We reserve the right to change products without prior notice, which will, from our point of view, improve quality. The pictures are only informative and the products shown may differ from the products that we currently supply. We also reserve the right to make printing errors and assume no responsibility for their possible consequences. Otherwise, our terms and conditions apply. 06.05.2024