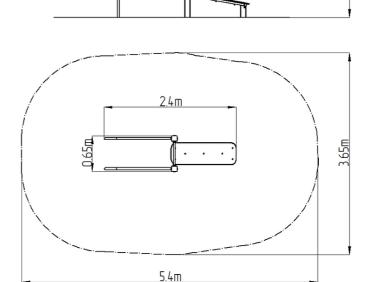

### **Basic information**

Age category Not specified 5,4 m x 3,65 m Minimum area

Equipment measurements 2,4 m x 0,65 m x 1,31 m

1 m Free fall height: 156 kg Load capacity: Max. number of users: 2 Fall zone: EN 1177 null Designation: exterior Availability of spare parts: supplied by the Certificate of Compliance: **ČSN EN 16630** 