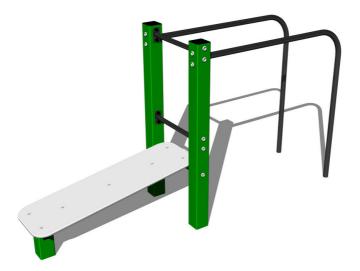

# Street workout set WS004GD - green

Product type WS-004GD-10

### **Description**

The support structure of the workout set is made of structural steel which is protected against corrosion by zinc coating, resulting in a very prolonged service life of the workout elements or duplex powder coated with coat curing according to RAL to prevent corrosion. These structures are anchored to concrete footings with zinc anchors. All other metallic elements, such as handles, parallel bars etc., are also zinc coated or duplex powder coated with coat curing according to RAL to prevent corrosion or, if required by the customer, the elements can be made in stainless steel.

All bench boards and steps are made of high quality HDPE (high-pressure, full-coloured polyethylene, which is characterised by high colour stability, UV resistance and mainly safety because it is rigid and there is no risk of injury caused by sharp broken fragments). All connecting material is zinc or stainless steel coated.