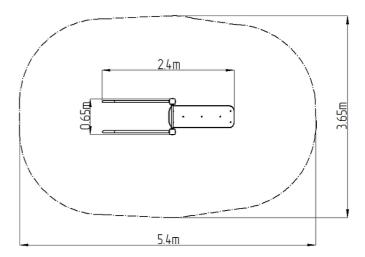

#### **Basic information**

Age category Not specified 5,4 m x 3,65 m Minimum area Equipment measurements 2,4 m x 0,65 m x 1,31 m

1 m Free fall height: 156 kg Load capacity: Max. number of users: 2 Fall zone: EN 1177 null Designation: exterior Availability of spare parts: supplied by the Certificate of Compliance: **ČSN EN 16630** 