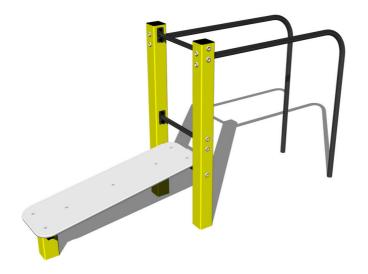

## Street workout set WS004YD - yellow

Product type WS-004YD-10

#### **Equipment**

Color variants: blue-black, red-black, yellow-black, green-black, grey-black, orange-black.