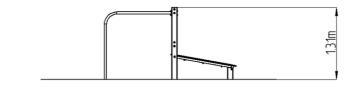

#### **Basic information**

Age category Not specified 5,4 m x 3,65 m Minimum area Equipment measurements 2,4 m x 0,65 m x 1,31 m

1 m Free fall height: 156 kg Load capacity: Max. number of users: 2 Fall zone: EN 1177 null Designation: exterior Availability of spare parts: supplied by the Certificate of Compliance: **ČSN EN 16630** 