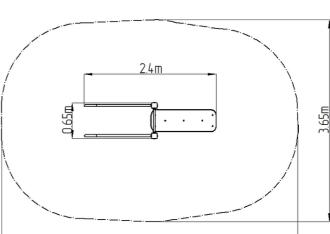

## **Basic information**

| Material                                                                   | CSN EN 10050                                |      |
|----------------------------------------------------------------------------|---------------------------------------------|------|
| Designation:<br>Availability of spare parts:<br>Certificate of Compliance: | exterior<br>supplied by the<br>ČSN EN 16630 |      |
| Fall zone: EN 1177                                                         | null                                        |      |
| Max. number of users:                                                      | 2                                           |      |
| Load capacity:                                                             | 156 kg                                      |      |
| Free fall height:                                                          | 1 m                                         |      |
| Equipment measurements                                                     | 2,4 m x 0,65 m x 1,31 m                     |      |
| Minimum area                                                               | 5,4 m x 3,65 m                              | í II |
| Age category                                                               | Not specified                               |      |

Metal units - structural steel Plastic units - HDPE

5.4m