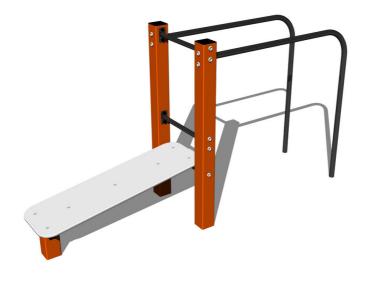

# Street workout set WS0040D - orange

Product type

WS-0040D-10

### Description

The support structure of the workout set is made of structural steel which is protected against corrosion by zinc coating, resulting in a very prolonged service life of the workout elements or duplex powder coated with coat curing according to RAL to prevent corrosion. These structures are anchored to concrete footings with zinc anchors. All other metallic elements, such as handles, parallel bars etc., are also zinc coated or duplex powder coated with coat curing according to RAL to prevent corrosion or, if required by the customer, the elements can be made in stainless steel.

All bench boards and steps are made of high quality HDPE (high-pressure, full-coloured polyethylene, which is characterised by high colour stability, UV resistance and mainly safety because it is rigid and there is no risk of injury caused by sharp broken fragments). All connecting material is zinc or stainless steel coated.

#### Equipment

Color variants: blue-black, red-black, yellow-black, green-black, grey-black, orange-black.

We reserve the right to change products without prior notice, which will, from our point of view, improve quality. The pictures are only informative and the products shown may differ from the products that we currently supply. We also reserve the right to make printing errors and assume no responsibility for their possible consequences. Otherwise, our terms and conditions apply. 09.05.2025