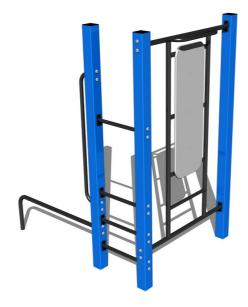

## Street workout set WS005BD - blue

Product type

WS-005BD-15

Metal units - structural steel Plastic units - HDPE

Finish null null

Description

The support structure of the workout set is made of structural steel which is protected against corrosion by zinc coating, resulting in a very prolonged service life of the workout elements, and coating with baked paint KOMAXIT according to the RAL colour system. These structures are anchored to concrete footings with zinc anchors. All other metallic elements, such as handles, parallel bars etc., are also zinc coated and treated with baked paint KOMAXIT according to the RAL colour system or, if required by the customer, the elements can be made in stainless steel.

All bench boards and steps are made of high quality HDPE (high-pressure, full-coloured polyethylene, which is characterised by high colour stability, UV resistance and mainly safety because it is rigid and there is no risk of injury caused by sharp broken fragments). All connecting material is zinc or stainless steel coated.

## Equipment

Color variants: blue-black, red-black, yellow-black, green-black, grey-black, orange-black.

We reserve the right to change products without prior notice, which will, from our point of view, improve quality. The pictures are only informative and the products shown may differ from the products that we currently supply. We also reserve the right to make printing errors and assume no responsibility for their possible consequences. Otherwise, our terms and conditions apply. 27.04.2024