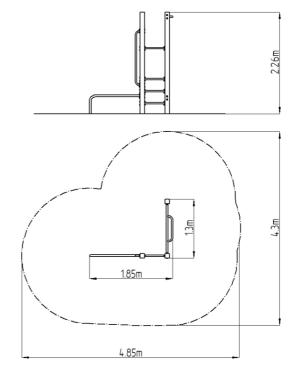

## **Basic information**

| Age category                 | Not specified           |
|------------------------------|-------------------------|
| Minimum area                 | 4,3 m x 4,85 m          |
| Equipment measurements       | 1,3 m x 1,85 m x 2,26 m |
| Free fall height:            | 1,5 m                   |
| Load capacity:               | 234 kg                  |
| Max. number of users:        | 3                       |
| Fall zone: EN 1177           | null                    |
| Designation:                 | exterior                |
| Availability of spare parts: | supplied by the         |
| Certificate of Compliance:   | ČSN EN 16630            |