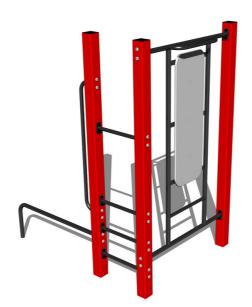

# Street workout set WS005RD - red

Product type WS-005RD-15

## **Equipment**

Color variants: blue-black, red-black, yellow-black, green-black, grey-black, orange-black.