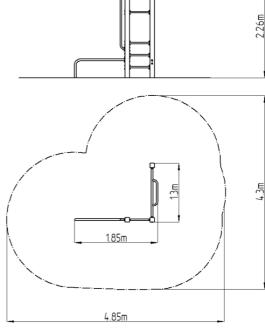

### **Basic information**

Age category Not specified 4,3 m x 4,85 m

Equipment measurements 1,3 m x 1,85 m x 2,26 m

Free fall height: 1,5 m
Load capacity: 234 kg
Max. number of users: 3
Fall zone: EN 1177 null
Designation: exterior
Availability of spare parts: supplied by the
Certificate of Compliance: ČSN EN 16630