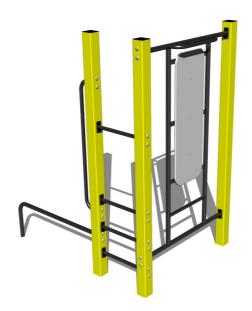

# Street workout set WS005YD - yellow

Product type WS-005YD-15

## **Description**

The support structure of the workout set is made of structural steel which is protected against corrosion by zinc coating, resulting in a very prolonged service life of the workout elements, and coating with baked paint KOMAXIT according to the RAL colour system. These structures are anchored to concrete footings with zinc anchors. All other metallic elements, such as handles, parallel bars etc., are also zinc coated and treated with baked paint KOMAXIT according to the RAL colour system or, if required by the customer, the elements can be made in stainless steel.

All bench boards and steps are made of high quality HDPE (high-pressure, full-coloured polyethylene, which is characterised by high colour stability, UV resistance and mainly safety because it is rigid and there is no risk of injury caused by sharp broken fragments). All connecting material is zinc or stainless steel coated.

## **Equipment**

Color variants: blue-black, red-black, yellow-black, green-black, grey-black, orange-black.