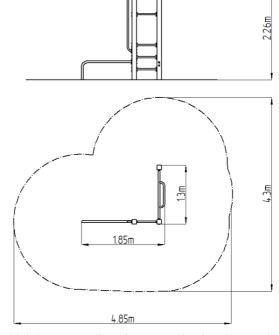

### **Basic information**

Age category Not specified 4,3 m x 4,85 m

Equipment measurements 1,3 m x 1,85 m x 2,26 m

Free fall height:

Load capacity:

Max. number of users:

Fall zone: EN 1177

Designation:

Availability of spare parts:

Certificate of Compliance:

1,5 m

234 kg

3
null
exterior
supplied by the