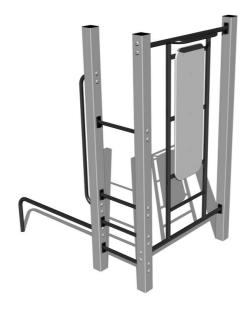

# Street workout set WS005SD - silver

Product type

WS-005SD-15

### Plastic units - HDPE

Metal units - structural steel

Material

| Finish       |  |  |
|--------------|--|--|
| null<br>null |  |  |
| nun          |  |  |

#### Description

The support structure of the workout set is made of structural steel which is protected against corrosion by zinc coating, resulting in a very prolonged service life of the workout elements, and coating with baked paint KOMAXIT according to the RAL colour system. These structures are anchored to concrete footings with zinc anchors. All other metallic elements, such as handles, parallel bars etc., are also zinc coated and treated with baked paint KOMAXIT according to the RAL colour system or, if required by the customer, the elements can be made in stainless steel.

All bench boards and steps are made of high quality HDPE (high-pressure, full-coloured polyethylene, which is characterised by high colour stability, UV resistance and mainly safety because it is rigid and there is no risk of injury caused by sharp broken fragments). All connecting material is zinc or stainless steel coated.

#### Equipment

Color variants: blue-black, red-black, yellow-black, green-black, grey-black, orange-black.

We reserve the right to change products without prior notice, which will, from our point of view, improve quality. The pictures are only informative and the products shown may differ from the products that we currently supply. We also reserve the right to make printing errors and assume no responsibility for their possible consequences. Otherwise, our terms and conditions apply. 05.05.2024