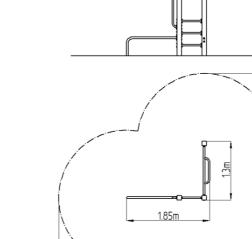

## **Basic information**

| ied           |
|---------------|
| 85 m          |
| 85 m x 2,26 m |
|               |
|               |
|               |
|               |
|               |
| by the        |
| 5630          |
|               |

4.85m