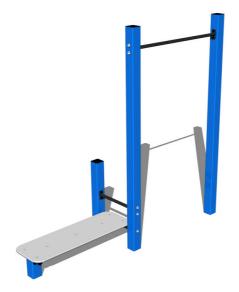

## Street workout

# Street workout set WS007BD - blue

Product type WS-007BD-15

### **Equipment**

Color variants: blue-black, red-black, yellow-black, green-black, grey-black, orange-black.