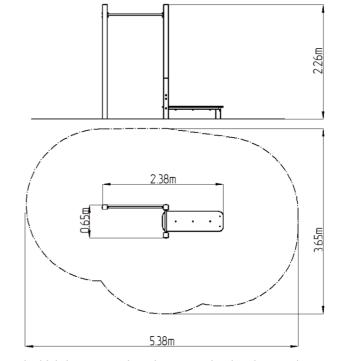

### **Basic information**

Age category Not specified Minimum area 5,38 m x 3,65 m

Equipment measurements 2,38 m x 0,65 m x 2,26 m

Free fall height: 1,5 m
Load capacity: 156 kg
Max. number of users: 2
Fall zone: EN 1177 null
Designation: exterior
Availability of spare parts: supplied by the
Certificate of Compliance: ČSN EN 16630