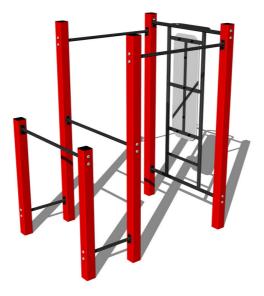

# Street workout set WS00RD - red

Product type

WS-008RD-15

#### Equipment

Color variants: blue-black, red-black, yellow-black, green-black, grey-black, orange-black.

We reserve the right to change products without prior notice, which will, from our point of view, improve quality. The pictures are only informative and the products shown may differ from the products that we currently supply. We also reserve the right to make printing errors and assume no responsibility for their possible consequences. Otherwise, our terms and conditions apply. 02.05.2024