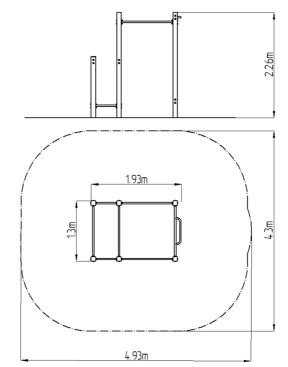

## **Basic information**

| Age category                 | Not specified           |
|------------------------------|-------------------------|
| Minimum area                 | 4,93 m x 4,3 m          |
| Equipment measurements       | 1,93 m x 1,3 m x 2,26 m |
| Free fall height:            | 1,5 m                   |
| Load capacity:               | 312 kg                  |
| Max. number of users:        | 4                       |
| Fall zone: EN 1177           | null                    |
| Designation:                 | exterior                |
| Availability of spare parts: | supplied by the         |
| Certificate of Compliance:   | ČSN EN 16630            |