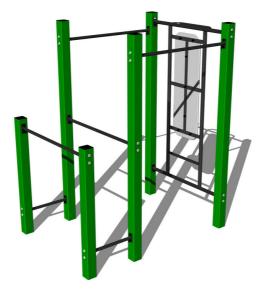

# Street workout set WS008GD - green

Product type

WS-008GD-15

### Equipment

Color variants: blue-black, red-black, yellow-black, green-black, grey-black, orange-black.

We reserve the right to change products without prior notice, which will, from our point of view, improve quality. The pictures are only informative and the products shown may differ from the products that we currently supply. We also reserve the right to make printing errors and assume no responsibility for their possible consequences. Otherwise, our terms and conditions apply. 23.04.2024