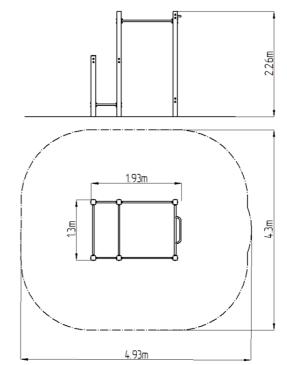

# Basic informationAge categoryNotMinimum area4,93Equipment measurements1,93Free fall height:1,5Load capacity:312Max. number of users:4Fall zone: EN 1177nullDesignation:exter

Not specified 4,93 m x 4,3 m 1,93 m x 1,3 m x 2,26 m 1,5 m 312 kg 4