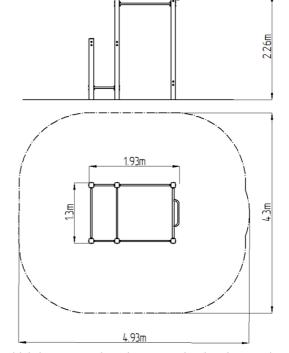

### **Basic information**

Age category Not specified 4,93 m x 4,3 m

Equipment measurements 1,93 m x 1,3 m x 2,26 m

Free fall height: 1,5 m
Load capacity: 312 kg
Max. number of users: 4
Fall zone: EN 1177 null
Designation: exterior
Availability of spare parts: supplied by the
Certificate of Compliance: ČSN EN 16630