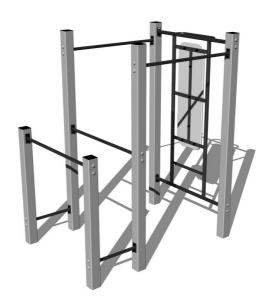

# Street workout set WS008SD - silver

Product type WS-008SD-15

### **Basic information**

Age category Not specified 4,93 m x 4,3 m

Equipment measurements 1,93 m x 1,3 m x 2,26 m

Free fall height: 1,5 m
Load capacity: 312 kg
Max. number of users: 4
Fall zone: EN 1177 null
Designation: exterior
Availability of spare parts: supplied by the
Certificate of Compliance: ČSN EN 16630

## **Equipment**

Color variants: blue-black, red-black, yellow-black, green-black, grey-black, orange-black.