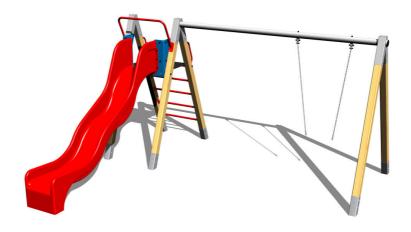

# Chain swing with a slide RH150D (f.h. 1,5 m)

Product type RH-150D-15

## **Description**

The swing's support structure is made from thick glued wooden supports. This solution ensures maximum protection against cracking, which is common for products made from solid wood. The wooden supports are impregnated and coated with a triple layer of lacquer, which meets the terms and conditions of the EN71/3 Standard (safe for children's toys). The structures are anchored into the ground in steel plates, which are protected against corrosion by hot-dip galvanizing a and fixed in a concrete bed. The anchors are fastened to the play unit with bolts and their structure ensures that they are not in direct contact with the ground.

The slide is made from fibreglass. The surface of the slide is made from high quality HDPE plastic (high density coloured polyethylene, which is characterised by high colour stability, UV resistance but mainly safety as it doesn't break and therefore there is no danger of injury to children by sharp fragments). The swing is hung on a metal girder using galvanized chains. The swing seat is steel, covered with a soft and comfortable rubber. The platform is made from HPL (High-pressure laminate, which is characterised by high colour stability and water resistance). All fastening material is galvanized or stainless steel.