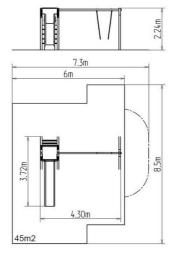

### **Basic information**

Age category 2 - 15 years Minimum area 7,3 m x 8,5 m

Equipment measurements 4,3 m x 3,72 m x 2,24 m

Free fall height: 1,5 m
Load capacity: 270 kg
Max. number of users: 5
Fall zone: EN 1177 null, 45 m²
Designation: exterior
Availability of spare parts: supplied by