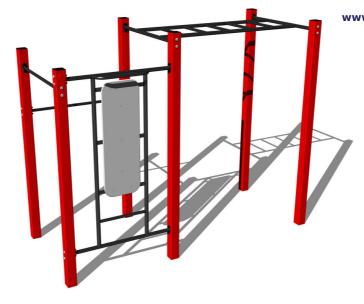

# Street workout set WS010RD - red

Product type

WS-010RD-15

#### Equipment

Color variants: blue-black, red-black, yellow-black, green-black, grey-black, orange-black.

We reserve the right to change products without prior notice, which will, from our point of view, improve quality. The pictures are only informative and the products shown may differ from the products that we currently supply. We also reserve the right to make printing errors and assume no responsibility for their possible consequences. Otherwise, our terms and conditions apply. 04.05.2024