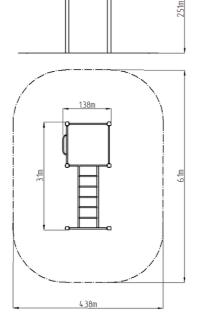

## **Basic information**

| Age category                 | Not specified           |
|------------------------------|-------------------------|
| Minimum area                 | 6,1 m x 4,38 m          |
| Equipment measurements       | 3,1 m x 1,38 m x 2,51 m |
| Free fall height:            | 1,5 m                   |
| Load capacity:               | 312 kg                  |
| Max. number of users:        | 4                       |
| Fall zone: EN 1177           | null                    |
| Designation:                 | exterior                |
| Availability of spare parts: | supplied by the         |
| Certificate of Compliance:   | ČSN EN 16630            |