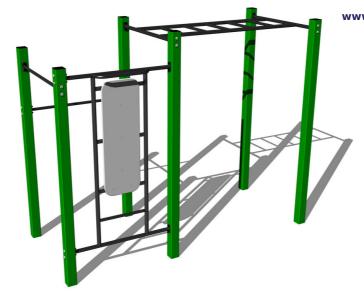

## Category Street workout

# Street workout set WS010GD - green

Product type

WS-010GD-15

### Equipment

Color variants: blue-black, red-black, yellow-black, green-black, grey-black, orange-black.

We reserve the right to change products without prior notice, which will, from our point of view, improve quality. The pictures are only informative and the products shown may differ from the products that we currently supply. We also reserve the right to make printing errors and assume no responsibility for their possible consequences. Otherwise, our terms and conditions apply. 28.04.2024