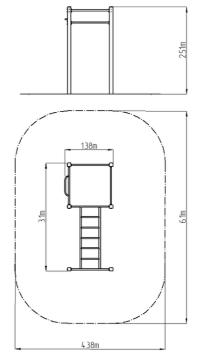

### **Basic information**

| Age category                 | Not specified           |
|------------------------------|-------------------------|
| Minimum area                 | 6,1 m x 4,38 m          |
| Equipment measurements       | 3,1 m x 1,38 m x 2,51 m |
| Free fall height:            | 1,5 m                   |
| Load capacity:               | 312 kg                  |
| Max. number of users:        | 4                       |
| Fall zone: EN 1177           | null                    |
| Designation:                 | exterior                |
| Availability of spare parts: | supplied by the         |
| Certificate of Compliance:   | ČSN EN 16630            |