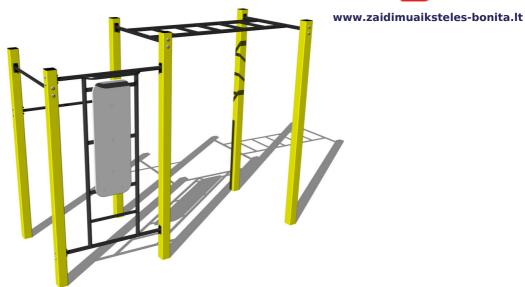

# Street workout set WS010YD - yellow

Product type WS-010YD-15

## **Basic information**

Age category Not specified 6,1 m x 4,38 m Minimum area

Equipment measurements 3,1 m x 1,38 m x 2,51 m

1.5 m Free fall height: 312 kg Load capacity: Max. number of users: 4 Fall zone: EN 1177 null Designation: exterior Availability of spare parts: supplied by the Certificate of Compliance: ČSN FN 16630

# **Description**

The support structure of the workout set is made of structural steel which is protected against corrosion by zinc coating, resulting in a very prolonged service life of the workout elements, and coating with baked paint KOMAXIT according to the RAL colour system. These structures are anchored to concrete footings with zinc anchors. All other metallic elements, such as handles, parallel bars etc., are also zinc coated and treated with baked paint KOMAXIT according to the RAL colour system or, if required by the customer, the elements can be made in stainless steel.

# **Equipment**

Color variants: blue-black, red-black, yellow-black, green-black, grey-black, orange-black.