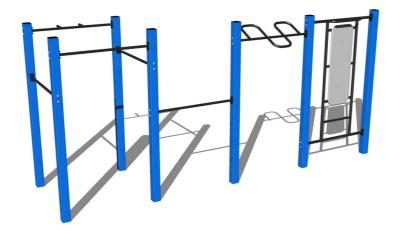

## Street workout set WS012BD - blue

Product type

WS-012BD-15

## **Basic information**

| Material                                                                   |                                             |      |   | <b>`</b> \ |  |
|----------------------------------------------------------------------------|---------------------------------------------|------|---|------------|--|
| Designation:<br>Availability of spare parts:<br>Certificate of Compliance: | exterior<br>supplied by the<br>ČSN EN 16630 | <br> |   |            |  |
| Fall zone: EN 1177                                                         | null                                        |      |   |            |  |
| Max. number of users:                                                      | 7                                           |      |   |            |  |
| Load capacity:                                                             | 546 kg                                      |      |   |            |  |
| Free fall height:                                                          | 1,5 m                                       |      |   |            |  |
| Equipment measurements                                                     | 4,9 m x 1,68 m x 2,26 m                     | Ĩ    |   |            |  |
| Minimum area                                                               | 7,9 m x 4,68 m                              |      | • |            |  |
| Age category                                                               | Not specified                               |      | N |            |  |

## Equipment

Color variants: blue-black, red-black, yellow-black, green-black, grey-black, orange-black.

We reserve the right to change products without prior notice, which will, from our point of view, improve quality. The pictures are only informative and the products shown may differ from the products that we currently supply. We also reserve the right to make printing errors and assume no responsibility for their possible consequences. Otherwise, our terms and conditions apply. 03.05.2024