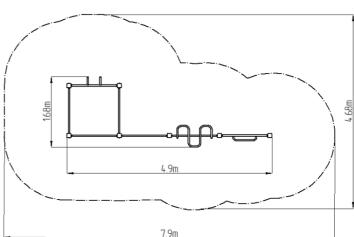

## **Basic information**

| Material                                                                   |                                             |      |   | <b>`</b> \ |  |
|----------------------------------------------------------------------------|---------------------------------------------|------|---|------------|--|
| Designation:<br>Availability of spare parts:<br>Certificate of Compliance: | exterior<br>supplied by the<br>ČSN EN 16630 | <br> |   |            |  |
| Fall zone: EN 1177                                                         | null                                        |      |   |            |  |
| Max. number of users:                                                      | 7                                           |      |   |            |  |
| Load capacity:                                                             | 546 kg                                      |      |   |            |  |
| Free fall height:                                                          | 1,5 m                                       |      |   |            |  |
| Equipment measurements                                                     | 4,9 m x 1,68 m x 2,26 m                     | Ĩ    |   |            |  |
| Minimum area                                                               | 7,9 m x 4,68 m                              |      | • |            |  |
| Age category                                                               | Not specified                               |      | N |            |  |