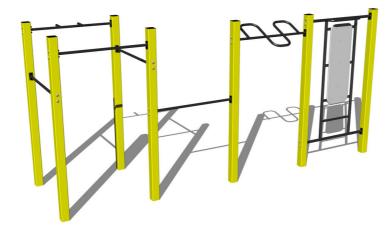

## Street workout set WS012YD - yellow

Product type

WS-012YD-15

## Description

Fii

nu nu

The support structure of the workout set is made of structural steel which is protected against corrosion by zinc coating, resulting in a very prolonged service life of the workout elements, and coating with baked paint KOMAXIT according to the RAL colour system. These structures are anchored to concrete footings with zinc anchors. All other metallic elements, such as handles, parallel bars etc., are also zinc coated and treated with baked paint KOMAXIT according to the RAL colour system or, if required by the customer, the elements can be made in stainless steel.

All bench boards and steps are made of high quality HDPE (high-pressure, full-coloured polyethylene, which is characterised by high colour stability, UV resistance and mainly safety because it is rigid and there is no risk of injury caused by sharp broken fragments). All connecting material is zinc or stainless steel coated.

## Equipment

Color variants: blue-black, red-black, yellow-black, green-black, grey-black, orange-black.

We reserve the right to change products without prior notice, which will, from our point of view, improve quality. The pictures are only informative and the products shown may differ from the products that we currently supply. We also reserve the right to make printing errors and assume no responsibility for their possible consequences. Otherwise, our terms and conditions apply. 07.05.2024