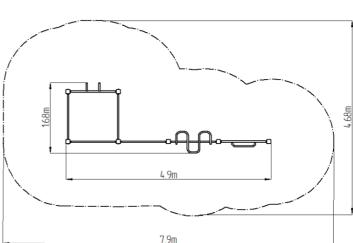

## **Basic information**

| Age category<br>Minimum area<br>Equipment measurements<br>Free fall height:<br>Load capacity:<br>Max. number of users: | Not specified<br>7,9 m x 4,68 m<br>4,9 m x 1,68 m x 2,26 m<br>1,5 m<br>546 kg<br>7 |  |
|------------------------------------------------------------------------------------------------------------------------|------------------------------------------------------------------------------------|--|
| Fall zone: EN 1177<br>Designation:<br>Availability of spare parts:<br>Certificate of Compliance:                       | null<br>exterior<br>supplied by the<br>ČSN EN 16630                                |  |
| Material                                                                                                               |                                                                                    |  |