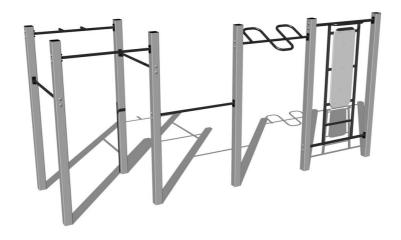

# Street workout set WS012SD - silver

Product type WS-012SD-15

## Description

The support structure of the workout set is made of structural steel which is protected against corrosion by zinc coating, resulting in a very prolonged service life of the workout elements, and coating with baked paint KOMAXIT according to the RAL colour system. These structures are anchored to concrete footings with zinc anchors. All other metallic elements, such as handles, parallel bars etc., are also zinc coated and treated with baked paint KOMAXIT according to the RAL colour system or, if required by the customer, the elements can be made in stainless steel.

All bench boards and steps are made of high quality HDPE (high-pressure, full-coloured polyethylene, which is characterised by high colour stability, UV resistance and mainly safety because it is rigid and there is no risk of injury caused by sharp broken fragments). All connecting material is zinc or stainless steel coated.

## **Equipment**

Color variants: blue-black, red-black, yellow-black, green-black, grey-black, orange-black.