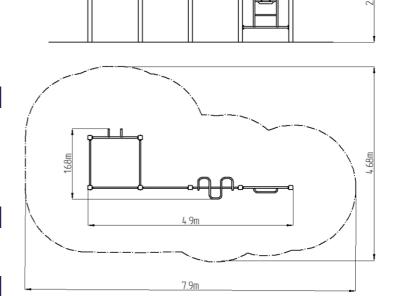

### **Basic information**

Age category
Minimum area
7,9 m x 4,68 m

Equipment measurements 4,9 m x 1,68 m x 2,26 m

Free fall height: 1,5 m
Load capacity: 546 kg
Max. number of users: 7
Fall zone: EN 1177 null
Designation: exterior
Availability of spare parts: supplied by the
Certificate of Compliance: ČSN EN 16630