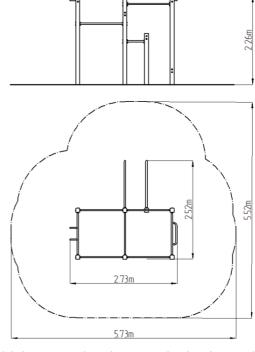

### **Basic information**

Age category Not specified 5,52 m x 5,73 m Minimum area

**Equipment measurements** 2,52 m x 2,73 m x 2,26 m

Free fall height: 1.5 m 624 kg Load capacity: Max. number of users: 8 Fall zone: EN 1177 null Designation: exterior Availability of spare parts: supplied by the Certificate of Compliance: ČSN FN 16630