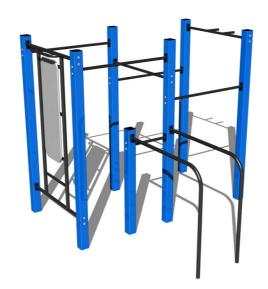

# Street workout set WS013BD - blue

Product type WS-013BD-15

# **Equipment**

Color variants: blue-black, red-black, yellow-black, green-black, grey-black, orange-black.