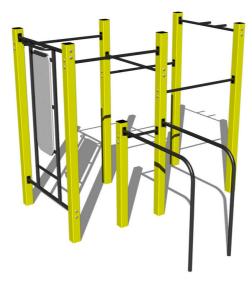

# Street workout

## Street workout set WS013YD - yellow

Product type

WS-013YD-15

#### Equipment

Color variants: blue-black, red-black, yellow-black, green-black, grey-black, orange-black.

We reserve the right to change products without prior notice, which will, from our point of view, improve quality. The pictures are only informative and the products shown may differ from the products that we currently supply. We also reserve the right to make printing errors and assume no responsibility for their possible consequences. Otherwise, our terms and conditions apply. 05.05.2024