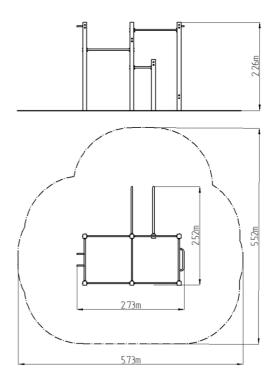

### **Basic information**

| Age category                 | Not specified            |
|------------------------------|--------------------------|
| Minimum area                 | 5,52 m x 5,73 m          |
| Equipment measurements       | 2,52 m x 2,73 m x 2,26 m |
| Free fall height:            | 1,5 m                    |
| Load capacity:               | 624 kg                   |
| Max. number of users:        | 8                        |
| Fall zone: EN 1177           | null                     |
| Designation:                 | exterior                 |
| Availability of spare parts: | supplied by the          |
| Certificate of Compliance:   | ČSN EN 16630             |