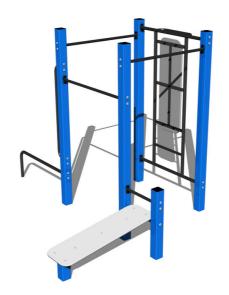

# Street workout set WS014BD - blue

Product type WS-014BD-15

#### **Material**

Metal units - structural steel

Plastic units - HDPE

### Description

The support structure of the workout set is made of structural steel which is protected against corrosion by zinc coating, resulting in a very prolonged service life of the workout elements, and coating with baked paint KOMAXIT according to the RAL colour system. These structures are anchored to concrete footings with zinc anchors. All other metallic elements, such as handles, parallel bars etc., are also zinc coated and treated with baked paint KOMAXIT according to the RAL colour system or, if required by the customer, the elements can be made in stainless steel.

All bench boards and steps are made of high quality HDPE (high-pressure, full-coloured polyethylene, which is characterised by high colour stability, UV resistance and mainly safety because it is rigid and there is no risk of injury caused by sharp broken fragments). All connecting material is zinc or stainless steel coated.

### **Equipment**

Color variants: blue-black, red-black, yellow-black, green-black, grey-black, orange-black.