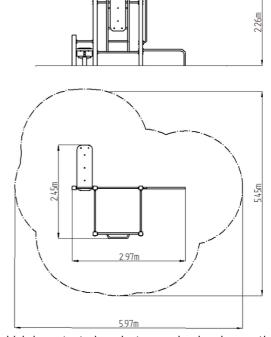

### **Basic information**

Age category
Minimum area
5,97 m x 5,45 m

For import measurements
3,97 m x 3,45 m x

Equipment measurements 2,97 m x 2,45 m x 2,26 m Free fall height: 1.5 m

Free fall height:

Load capacity:

Max. number of users:

Fall zone: EN 1177

Designation:

Availability of spare parts:

Certificate of Compliance:

1,5 m

468 kg

6