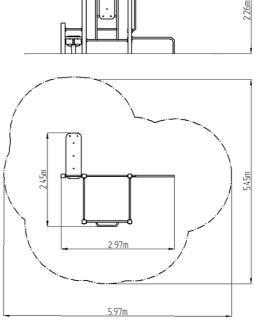

## **Basic information**

Age category
Minimum area
5,97 m x 5,45 m
For import measurements
3,07 m x 2,45 m x

Equipment measurements 2,97 m x 2,45 m x 2,26 m Free fall height: 1.5 m

Free fall height: 1,5 m
Load capacity: 468 kg
Max. number of users: 6
Fall zone: EN 1177 null
Designation: exterior
Availability of spare parts: supplied by the
Certificate of Compliance: ČSN EN 16630