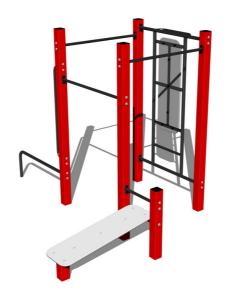

# Street workout

www.zaidimuaiksteles-bonita.lt

Street workout set WS014RD - red

Product type WS-014RD-15

## Description

The support structure of the workout set is made of structural steel which is protected against corrosion by zinc coating, resulting in a very prolonged service life of the workout elements, and coating with baked paint KOMAXIT according to the RAL colour system. These structures are anchored to concrete footings with zinc anchors. All other metallic elements, such as handles, parallel bars etc., are also zinc coated and treated with baked paint KOMAXIT according to the RAL colour system or, if required by the customer, the elements can be made in stainless steel.

All bench boards and steps are made of high quality HDPE (high-pressure, full-coloured polyethylene, which is characterised by high colour stability, UV resistance and mainly safety because it is rigid and there is no risk of injury caused by sharp broken fragments). All connecting material is zinc or stainless steel coated.

## **Equipment**

Color variants: blue-black, red-black, yellow-black, green-black, grey-black, orange-black.