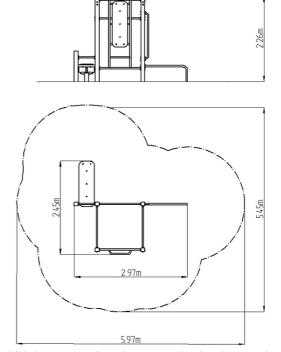

### **Basic information**

Age category
Minimum area
5,97 m x 5,45 m
2,07 m x 2,45 m x

Equipment measurements 2,97 m x 2,45 m x 2,26 m

Free fall height: 1,5 m
Load capacity: 468 kg
Max. number of users: 6
Fall zone: EN 1177 null
Designation: exterior
Availability of spare parts: supplied by the
Certificate of Compliance: ČSN EN 16630