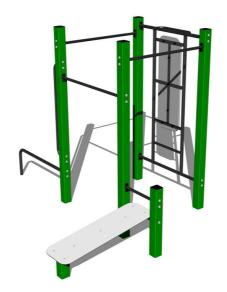

# Street workout set WS014GD - green

Product type WS-014GD-15

#### **Material**

Metal units - structural steel

Plastic units - HDPE

# Description

The support structure of the workout set is made of structural steel which is protected against corrosion by zinc coating, resulting in a very prolonged service life of the workout elements, and coating with baked paint KOMAXIT according to the RAL colour system. These structures are anchored to concrete footings with zinc anchors. All other metallic elements, such as handles, parallel bars etc., are also zinc coated and treated with baked paint KOMAXIT according to the RAL colour system or, if required by the customer, the elements can be made in stainless steel.

All bench boards and steps are made of high quality HDPE (high-pressure, full-coloured polyethylene, which is characterised by high colour stability, UV resistance and mainly safety because it is rigid and there is no risk of injury caused by sharp broken fragments). All connecting material is zinc or stainless steel coated.

## **Equipment**

Color variants: blue-black, red-black, yellow-black, green-black, grey-black, orange-black.