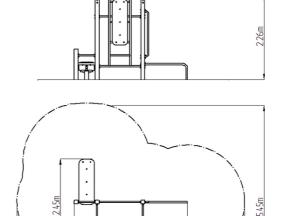

#### **Basic information**

Age category Not specified 5,97 m x 5,45 m Minimum area

Equipment measurements 2,97 m x 2,45 m x 2,26 m

1.5 m Free fall height: 468 kg Load capacity: Max. number of users: 6 Fall zone: EN 1177 null Designation: exterior Availability of spare parts: supplied by the Certificate of Compliance: **ČSN EN 16630** 