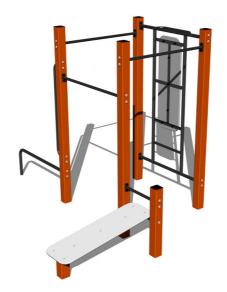

## Street workout set WS0140D - orange

Product type WS-0140D-15

#### **Equipment**

Color variants: blue-black, red-black, yellow-black, green-black, grey-black, orange-black.