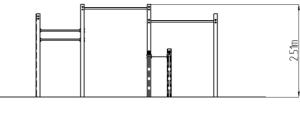

### **Basic information**

|                                 | /                                                                                                          |
|---------------------------------|------------------------------------------------------------------------------------------------------------|
| supplied by the<br>ČSN EN 16630 |                                                                                                            |
| exterior                        |                                                                                                            |
| null                            | 1                                                                                                          |
| 6                               |                                                                                                            |
| 468 kg                          |                                                                                                            |
| 1,5 m                           |                                                                                                            |
| 4,95 m x 2,55 m x 2,51 m        | -                                                                                                          |
| 7,95 m x 5,55 m                 |                                                                                                            |
| Not specified                   | 8                                                                                                          |
|                                 | 7,95 m x 5,55 m<br>4,95 m x 2,55 m x 2,51 m<br>1,5 m<br>468 kg<br>6<br>null<br>exterior<br>supplied by the |