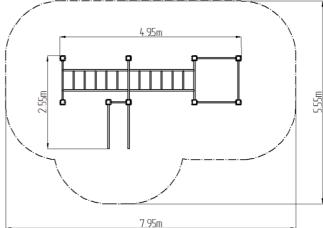

### **Basic information**

|                                 | /                                                                                                          |
|---------------------------------|------------------------------------------------------------------------------------------------------------|
| supplied by the<br>ČSN EN 16630 |                                                                                                            |
| exterior                        |                                                                                                            |
| null                            | 1                                                                                                          |
| 6                               |                                                                                                            |
| 468 kg                          |                                                                                                            |
| 1,5 m                           |                                                                                                            |
| 4,95 m x 2,55 m x 2,51 m        | -                                                                                                          |
| 7,95 m x 5,55 m                 |                                                                                                            |
| Not specified                   | 8                                                                                                          |
|                                 | 7,95 m x 5,55 m<br>4,95 m x 2,55 m x 2,51 m<br>1,5 m<br>468 kg<br>6<br>null<br>exterior<br>supplied by the |