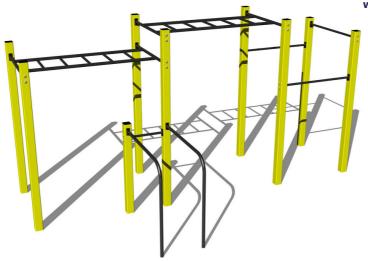

# Street workout set WS015YD - yellow

Product type WS-015YD-15

## **Basic information**

 $\begin{array}{lll} \mbox{Age category} & \mbox{Not specified} \\ \mbox{Minimum area} & 7,95 \ \mbox{m} \times 5,55 \ \mbox{m} \\ \mbox{Equipment measurements} & 4,95 \ \mbox{m} \times 2,55 \ \mbox{m} \times 2,51 \ \mbox{m} \\ \end{array}$ 

# 4.95m

# **Description**

The support structure of the workout set is made of structural steel which is protected against corrosion by zinc coating, resulting in a very prolonged service life of the workout elements, and coating with baked paint KOMAXIT according to the RAL colour system. These structures are anchored to concrete footings with zinc anchors. All other metallic elements, such as handles, parallel bars etc., are also zinc coated and treated with baked paint KOMAXIT according to the RAL colour system or, if required by the customer, the elements can be made in stainless steel. All connecting material is zinc or stainless steel coated.

# **Equipment**

Color variants: blue-black, red-black, yellow-black, green-black, grey-black, orange-black.