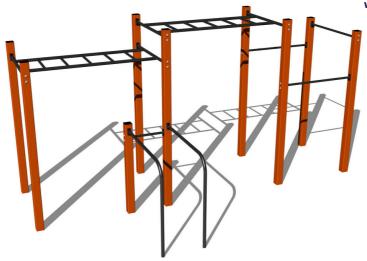

# Street workout set WS0150D - orange

Product type WS-0150D-15

## **Basic information**

Age category

Minimum area

Equipment measurements

Free fall height:

Not specified

7,95 m x 5,55 m

4,95 m x 2,55 m x 2,51 m

1.5 m

Free fall height:

Load capacity:

Max. number of users:

Fall zone: EN 1177

Designation:

Availability of spare parts:

Certificate of Compliance:

1,5 m

468 kg

6

null

exterior

supplied by the

ČSN EN 16630

# **Description**

The support structure of the workout set is made of structural steel which is protected against corrosion by zinc coating, resulting in a very prolonged service life of the workout elements, and coating with baked paint KOMAXIT according to the RAL colour system. These structures are anchored to concrete footings with zinc anchors. All other metallic elements, such as handles, parallel bars etc., are also zinc coated and treated with baked paint KOMAXIT according to the RAL colour system or, if required by the customer, the elements can be made in stainless steel. All connecting material is zinc or stainless steel coated.