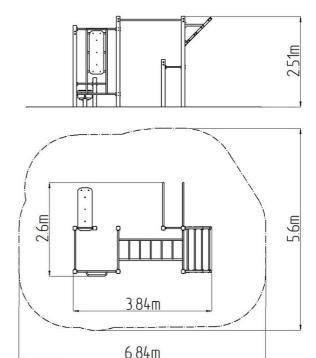

#### **Basic information**

| Not specified           |
|-------------------------|
| 6,84 m x 5,6 m          |
| 3,84 m x 2,6 m x 2,51 m |
| 1,5 m                   |
| 390 kg                  |
| 5                       |
| null                    |
| exterior                |
| supplied by the         |
| ČSN EN 16630            |
|                         |