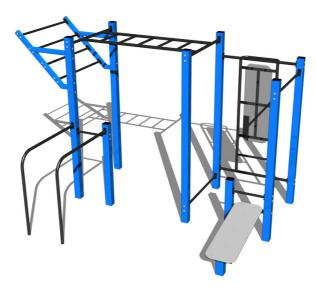

## Street workout set WS016BD - blue

Product type

WS-016BD-15

#### Description

The support structure of the workout set is made of structural steel which is protected against corrosion by zinc coating, resulting in a very prolonged service life of the workout elements, and coating with baked paint KOMAXIT according to the RAL colour system. These structures are anchored to concrete footings with zinc anchors. All other metallic elements, such as handles, parallel bars etc., are also zinc coated and treated with baked paint KOMAXIT according to the RAL colour system or, if required by the customer, the elements can be made in stainless steel.

#### Equipment

Color variants: blue-black, red-black, yellow-black, green-black, grey-black, orange-black.

We reserve the right to change products without prior notice, which will, from our point of view, improve quality. The pictures are only informative and the products shown may differ from the products that we currently supply. We also reserve the right to make printing errors and assume no responsibility for their possible consequences. Otherwise, our terms and conditions apply. 30.04.2024