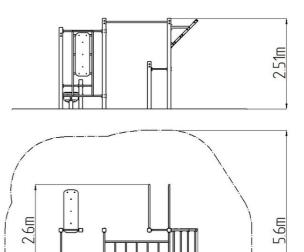

### **Basic information**

| Age category                 | Not specified           |
|------------------------------|-------------------------|
| Minimum area                 | 6,84 m x 5,6 m          |
| Equipment measurements       | 3,84 m x 2,6 m x 2,51 m |
| Free fall height:            | 1,5 m                   |
| Load capacity:               | 390 kg                  |
| Max. number of users:        | 5                       |
| Fall zone: EN 1177           | null                    |
| Designation:                 | exterior                |
| Availability of spare parts: | supplied by the         |
| Certificate of Compliance:   | ČSN EN 16630            |

3.84m

6.84m