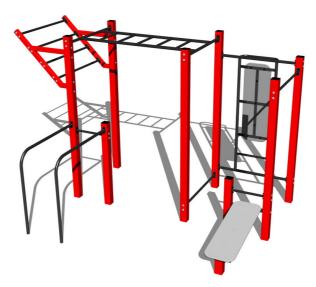

## Street workout set WS016RD - red

Product type

WS-016RD-15

#### Equipment

Color variants: blue-black, red-black, yellow-black, green-black, grey-black, orange-black.

We reserve the right to change products without prior notice, which will, from our point of view, improve quality. The pictures are only informative and the products shown may differ from the products that we currently supply. We also reserve the right to make printing errors and assume no responsibility for their possible consequences. Otherwise, our terms and conditions apply. 04.05.2024