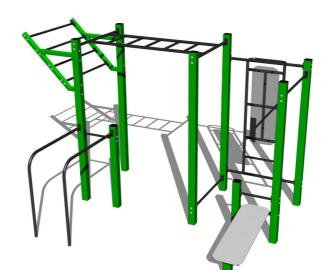

# Street workout set WS016GD - green

Product type WS-016GD-15

### **Basic information**

Age category

Minimum area

6,84 m x 5,6 m

For unimport measurements

3,84 m x 2,6 m

Equipment measurements 3,84 m x 2,6 m x 2,51 m

Free fall height: 1,5 m
Load capacity: 390 kg
Max. number of users: 5
Fall zone: EN 1177 null
Designation: exterior
Availability of spare parts: supplied by the
Certificate of Compliance: ČSN EN 16630

# 3.84m 6.84m