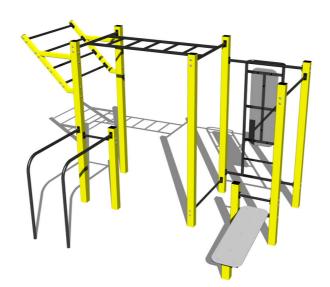

## Street workout set WS016YD - yellow

Product type WS-016YD-15

#### **Basic information**

Age category Not specified 6,84 m x 5,6 m Minimum area

Equipment measurements 3,84 m x 2,6 m x 2,51 m 1.5 m

Free fall height: 390 kg Load capacity: Max. number of users: 5 Fall zone: EN 1177 null Designation: exterior Availability of spare parts: supplied by the Certificate of Compliance: **ČSN EN 16630** 

#### **Description**

The support structure of the workout set is made of structural steel which is protected against corrosion by zinc coating, resulting in a very prolonged service life of the workout elements, and coating with baked paint KOMAXIT according to the RAL colour system. These structures are anchored to concrete footings with zinc anchors. All other metallic elements, such as handles, parallel bars etc., are also zinc coated and treated with baked paint KOMAXIT according to the RAL colour system or, if required by the customer, the elements can be made in stainless steel.

All bench boards and steps are made of high quality HDPE (high-pressure, full-coloured polyethylene, which is characterised by high colour stability, UV resistance and mainly safety because it is rigid and there is no risk of injury caused by sharp broken fragments). All connecting material is zinc or stainless steel coated.