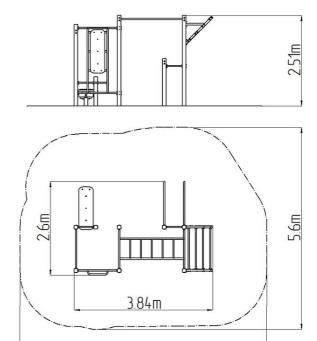

### **Basic information**

| Age category                 | Not specified           |
|------------------------------|-------------------------|
| Minimum area                 | 6,84 m x 5,6 m          |
| Equipment measurements       | 3,84 m x 2,6 m x 2,51 m |
| Free fall height:            | 1,5 m                   |
| Load capacity:               | 390 kg                  |
| Max. number of users:        | 5                       |
| Fall zone: EN 1177           | null                    |
| Designation:                 | exterior                |
| Availability of spare parts: | supplied by the         |
| Certificate of Compliance:   | ČSN EN 16630            |

6.84m