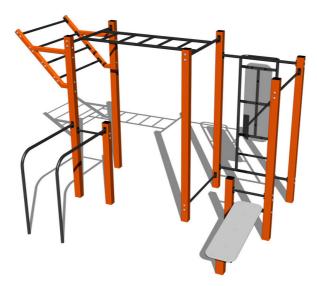

# Street workout set WS0160D - orange

Product type

WS-0160D-15

#### Equipment

Color variants: blue-black, red-black, yellow-black, green-black, grey-black, orange-black.

We reserve the right to change products without prior notice, which will, from our point of view, improve quality. The pictures are only informative and the products shown may differ from the products that we currently supply. We also reserve the right to make printing errors and assume no responsibility for their possible consequences. Otherwise, our terms and conditions apply. 04.05.2024