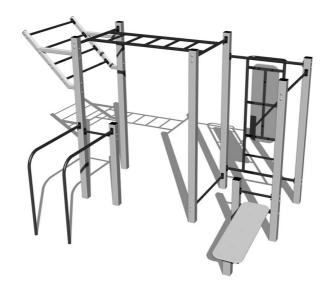

# Street workout set WS016SD - silver

Product type WS-016SD-15

### **Basic information**

Age category

Minimum area

6,84 m x 5,6 m

For unimport measurements

3,84 m x 2,6 m

Equipment measurements 3,84 m x 2,6 m x 2,51 m

Free fall height: 1,5 m
Load capacity: 390 kg
Max. number of users: 5
Fall zone: EN 1177 null
Designation: exterior
Availability of spare parts: supplied by the
Certificate of Compliance: ČSN EN 16630

#### Material

Metal units - structural steel Plastic units - HDPE

### **Equipment**

Color variants: blue-black, red-black, yellow-black, green-black, grey-black, orange-black.