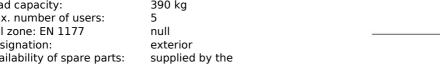

#### **Basic information**

Age category Not specified 6,3 m x 4,3 m Minimum area

**Equipment measurements** 3,3 m x 1,3 m x 2,49 m

1.5 m Free fall height: 390 kg Load capacity: Max. number of users: 5 Fall zone: EN 1177 null Designation: exterior Availability of spare parts: Certificate of Compliance: **ČSN EN 16630** 