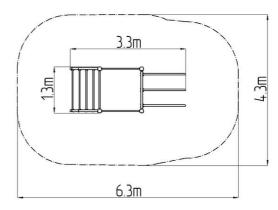

#### **Basic information**

Age category Not specified 6,3 m x 4,3 m Minimum area

**Equipment measurements** 3,3 m x 1,3 m x 2,49 m

1.5 m Free fall height: 390 kg Load capacity: Max. number of users: 5 Fall zone: EN 1177 null Designation: exterior Availability of spare parts: Certificate of Compliance: **ČSN EN 16630** 