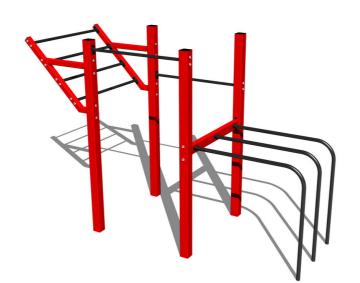

# Street workout set WS017RD - red

Product type WS-017RD-15

## **Material**

Metal units - structural steel

### **Description**

The support structure of the workout set is made of structural steel which is protected against corrosion by zinc coating, resulting in a very prolonged service life of the workout elements, and coating with baked paint KOMAXIT according to the RAL colour system. These structures are anchored to concrete footings with zinc anchors. All other metallic elements, such as handles, parallel bars etc., are also zinc coated and treated with baked paint KOMAXIT according to the RAL colour system or, if required by the customer, the elements can be made in stainless steel. All connecting material is zinc or stainless steel coated.

## **Equipment**

Color variants: blue-black, red-black, yellow-black, green-black, grey-black, orange-black.