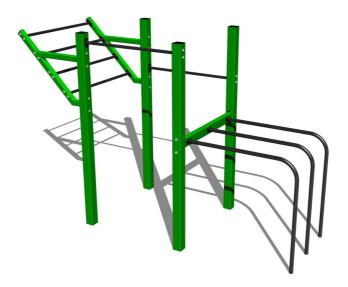

### **Basic information**

| Not specified          |
|------------------------|
| 6,3 m x 4,3 m          |
| 3,3 m x 1,3 m x 2,49 m |
| 1,5 m                  |
| 390 kg                 |
| 5                      |
| null                   |
| exterior               |
| supplied by the        |
| ČSN EN 16630           |
|                        |

### Description

The support structure of the workout set is made of structural steel which is protected against corrosion by zinc coating, resulting in a very prolonged service life of the workout elements, and coating with baked paint KOMAXIT according to the RAL colour system. These structures are anchored to concrete footings with zinc anchors. All other metallic elements, such as handles, parallel bars etc., are also zinc coated and treated with baked paint KOMAXIT according to the RAL colour system or, if required by the customer, the elements can be made in stainless steel. All connecting material is zinc or stainless steel coated.

#### Equipment

Color variants: blue-black, red-black, yellow-black, green-black, grey-black, orange-black.

We reserve the right to change products without prior notice, which will, from our point of view, improve quality. The pictures are only informative and the products shown may differ from the products that we currently supply. We also reserve the right to make printing errors and assume no responsibility for their possible consequences. Otherwise, our terms and conditions apply.