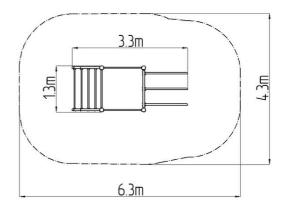

### **Basic information**

| Not specified          |
|------------------------|
| 6,3 m x 4,3 m          |
| 3,3 m x 1,3 m x 2,49 m |
| 1,5 m                  |
| 390 kg                 |
| 5                      |
| null                   |
| exterior               |
| supplied by the        |
| ČSN EN 16630           |
|                        |