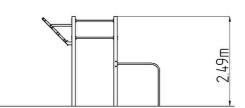

### **Basic information**

| Not specified          |
|------------------------|
| 6,3 m x 4,3 m          |
| 3,3 m x 1,3 m x 2,49 m |
| 1,5 m                  |
| 390 kg                 |
| 5                      |
| null                   |
| exterior               |
| supplied by the        |
| ČSN EN 16630           |
|                        |